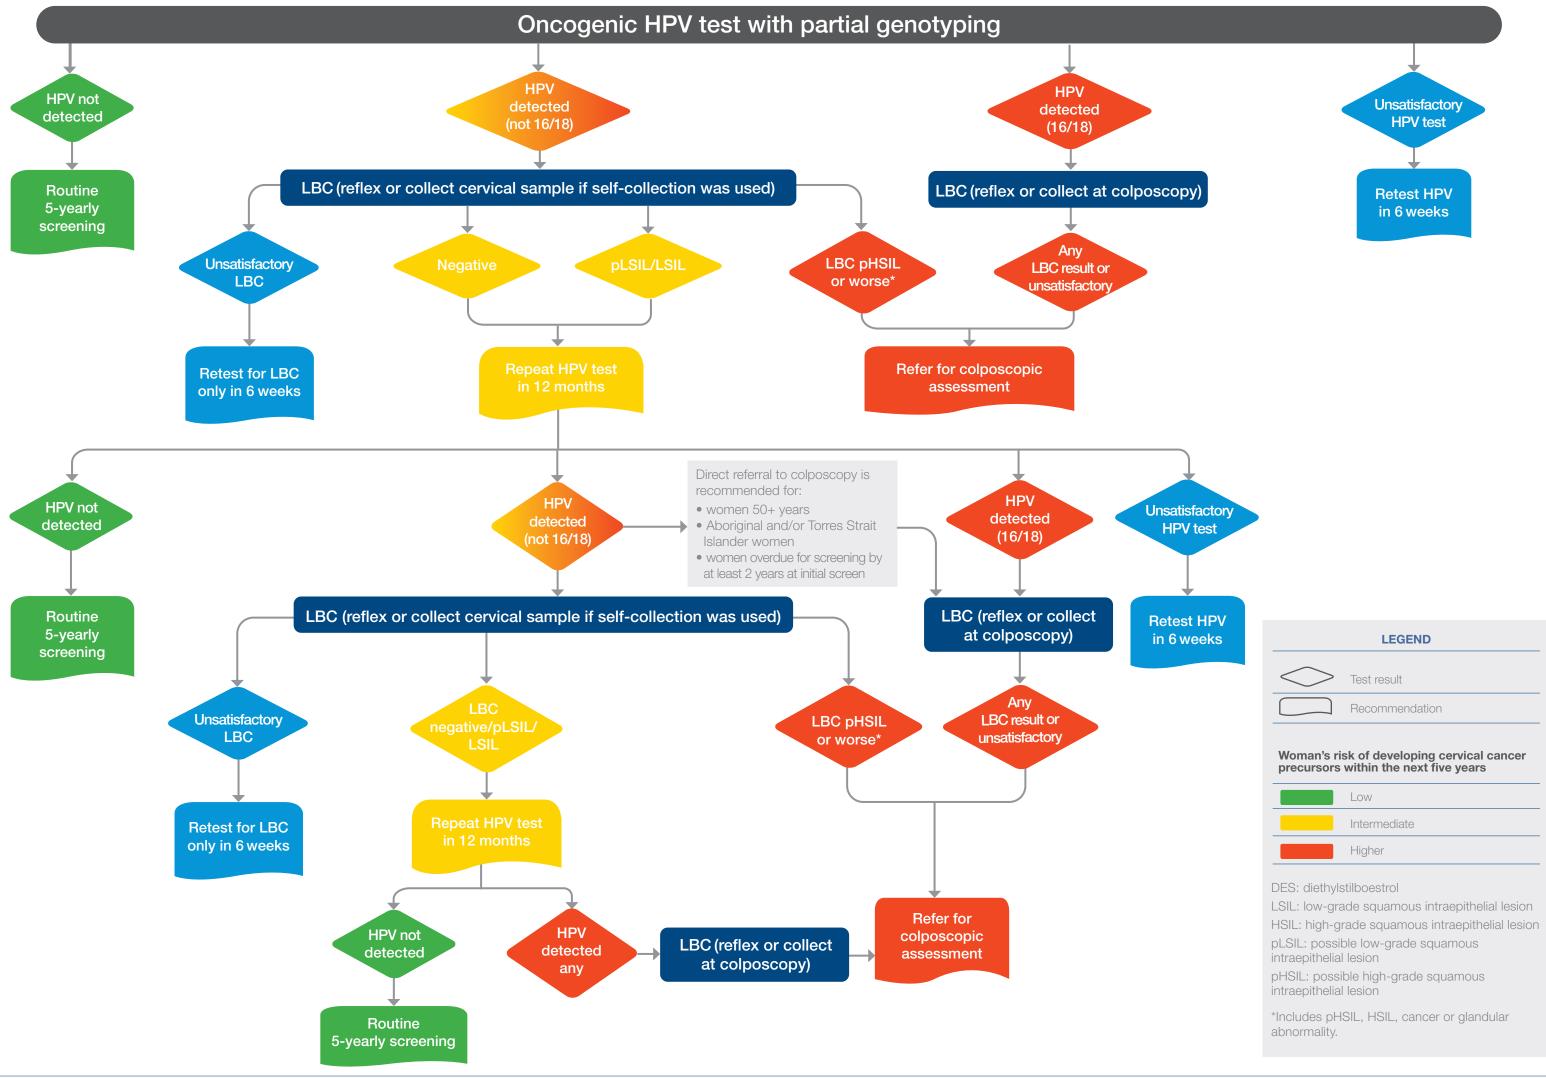

## CERVICAL SCREENING PATHWAY (CLINICIAN COLLECTED OR SELF-COLLECTED)

Suggested citation: Cancer Council Australia Cervical Cancer Screening Working Party. Clinical pathway: Cervical screening pathway. National Cervical Screening Program: Guidelines for the management of screen detected abnormalities, screening in specific populations and investigation of abnormal vaginal bleeding. CCA 2016. Accessible from http://wiki.cancer.org.au/australia/Guidelines:Cervical\_cancer/Screening. Updated Dec 2020.

## NATIONAL CERVICAL SCREENING PROGRAM A joint Australian, State and Territory Government Program